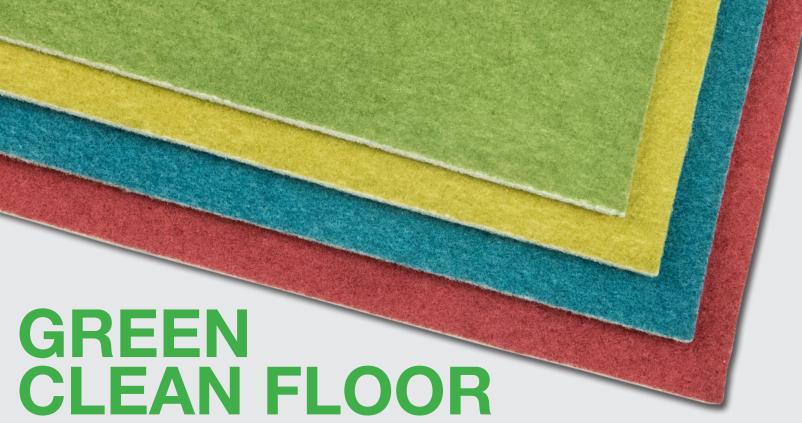

## Red 400 Grit Pad Coarse

Step 1 - Coarse Pad is mainly used for heavy duty surface renovation. Intended for deep cleaning and as a base to establish a good starting point for the rest of the process.

#### Blue 800 Grit Pad Medium

Step 2 - Medium Pad can be used for deep cleaning and produces an economical light reflective finish, most popular in large industrial and commercial applications.

- Very high traffic floors, dusty areas.
- Occasional Deep Cleaning / Daily for Light Gloss

## Yellow 1500 Grit Pad Fine

**Step 3** - Fine Pad is intended for both daily polishing and cleaning, producing a clear reflective shine.

- All floors / Maintenance
- Regular Finish / Daily for High Gloss

## Green 3000 Grit Pad Very Fine

Step 4 - Very Fine pad, used wet or dry will finish off the four step process leaving a polish to your floor with virtually the highest shine available. Daily use will improve the polish.